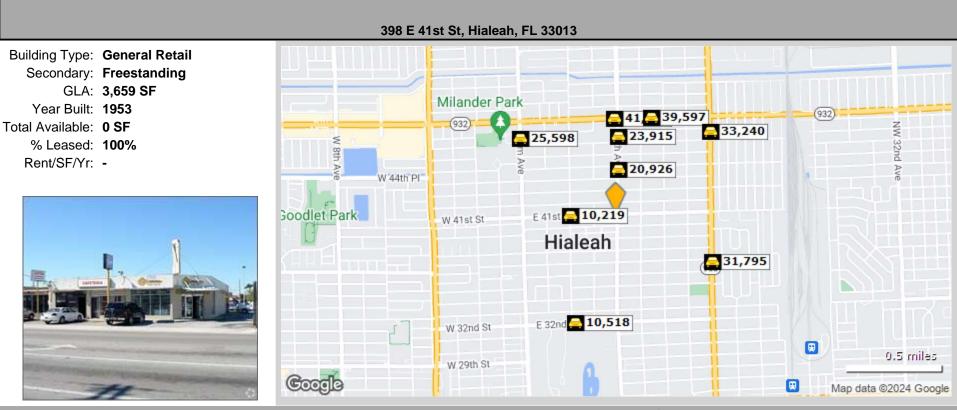

## **Traffic Count Report**

|    | Street           | Cross Street | Cross Str Dist | Count<br>Year | Avg Daily<br>Volume | Volume<br>Type | Miles from<br>Subject Prop |
|----|------------------|--------------|----------------|---------------|---------------------|----------------|----------------------------|
| 1  | East 41st Street | E 2nd Ave    | 0.00           | 2020          | 9,500               | AADT           | .23                        |
| 2  | E 41st St        | E 2nd Ave    | 0.00           | 2022          | 10,219              | MPSI           | .24                        |
| 3  | East 4th Avenue  | E 45th St    | 0.02 N         | 2022          | 20,926              | MPSI           | .25                        |
| 4  | E 4th Ave        | E 47th St    | 0.03 S         | 2018          | 23,915              | MPSI           | .43                        |
| 5  | East 49th Street | E 4th Ave    | 0.02 E         | 2022          | 41,338              | MPSI           | .52                        |
| 6  | E 49th St        | E 5th Ave    | 0.05 W         | 2022          | 39,597              | MPSI           | .56                        |
| 7  | East 8th Avenue  | E 37th St    | 0.02 N         | 2022          | 31,795              | MPSI           | .58                        |
| 8  | East 32nd Street | E 2nd Ave    | 0.01 W         | 2022          | 10,518              | MPSI           | .61                        |
| 9  | Palm Ave         | E 48th St    | 0.03 N         | 2022          | 25,598              | MPSI           | .65                        |
| 10 | E 8th Ave        | E 48th St    | 0.02 N         | 2022          | 33,240              | MPSI           | .68                        |