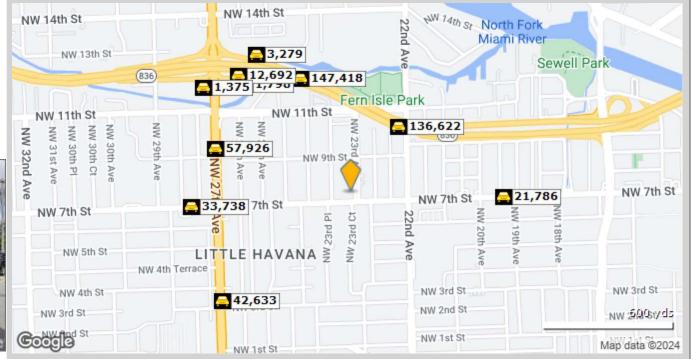

Rent/SF/Yr: \$27.99

|    | Street                | Cross Street  | Cross Str Dist | Count<br>Year | Avg Daily<br>Volume | Volume<br>Type | Miles from<br>Subject Prop |
|----|-----------------------|---------------|----------------|---------------|---------------------|----------------|----------------------------|
| 1  | Dolphin Expressway    | Dolphin Expy  | 0.03 E         | 2022          | 136,622             | MPSI           | .22                        |
| 2  | E West Expy           | NW 11th St    | 0.21 SE        | 2022          | 147,418             | MPSI           | .33                        |
| 3  | NW 27th Ave           | NW 9th St     | 0.02 S         | 2022          | 57,926              | MPSI           | .38                        |
| 4  | Not Available         | Not Available | 0.00 No        | 2020          | 1,798               | MPSI           | .40                        |
| 5  | Northwest 7th Street  | NW 19th Ct    | 0.01 SW        | 2022          | 21,786              | MPSI           | .41                        |
| 6  | NW 7th St             | NW 28th Ave   | 0.02 W         | 2022          | 33,738              | MPSI           | .42                        |
| 7  | E West Expy           | NW 27th Ave   | 0.07 NW        | 2020          | 12,692              | MPSI           | .43                        |
| 8  | Northwest 27th Avenue | NW 3rd St     | 0.02 S         | 2022          | 42,633              | MPSI           | .44                        |
| 9  | Not Available         | Not Available | 0.00 No        | 2020          | 3,279               | MPSI           | .45                        |
| 10 | Not Available         | Not Available | 0.00 No        | 2020          | 1,375               | MPSI           | .48                        |