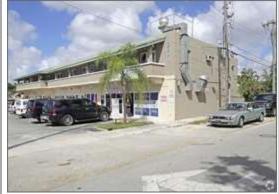

## Cuban Shopping Center 2301-2319 NW 7th St, Miami, FL 33125

Building Type: General Retail

Secondary: Storefront Retail/Office

GLA: **15,900 SF** 

Year Built: 1965

Total Available: 2,450 SF % Leased: 84.59%