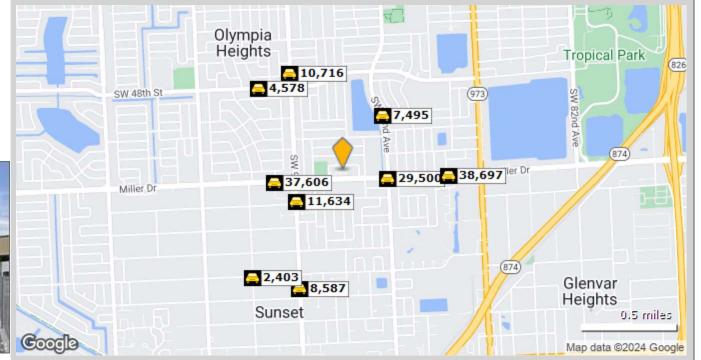

|    | •                     | <b>a</b>     |                | Count | Avg Daily | Volume | Miles from   |
|----|-----------------------|--------------|----------------|-------|-----------|--------|--------------|
|    | Street                | Cross Street | Cross Str Dist | Year  | Volume    | Type   | Subject Prop |
| 1  | Southwest 56th Street | SW 82nd Ave  | 0.03 W         | 2022  | 31,867    | MPSI   | .25          |
| 2  | Southwest 56th Street | SW 56th St   | 0.00 NW        | 2018  | 29,500    | AADT   | .25          |
| 3  | SW 97th Ave           | SW 58th St   | 0.01 S         | 2022  | 11,634    | MPSI   | .29          |
| 4  | SW 56th St            | SW 98th Ave  | 0.00 E         | 2022  | 37,606    | MPSI   | .36          |
| 5  | Southwest 92nd Avenue | SW 51st St   | 0.04 S         | 2022  | 7,495     | MPSI   | .37          |
| 6  | SW 56th St            | SW 88th PI   | 0.02 W         | 2022  | 38,697    | MPSI   | .58          |
| 7  | Southwest 97th Avenue | SW 47th St   | 0.02 S         | 2022  | 10,716    | MPSI   | .60          |
| 8  | Southwest 48th Street | SW 98th Ave  | 0.04 E         | 2022  | 4,578     | MPSI   | .63          |
| 9  | Southwest 97th Avenue | SW 65th St   | 0.01 N         | 2022  | 8,587     | MPSI   | .66          |
| 10 | Southwest 99th Avenue | SW 64th St   | 0.00 N         | 2022  | 2,403     | MPSI   | .74          |
|    |                       |              |                |       |           |        |              |