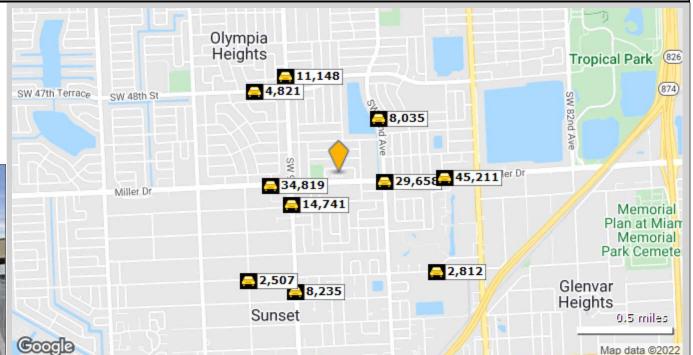

|    | Street                | Cross Street | Cross Str Dist | Count | Avg Daily<br>Volume | Volume | Miles from   |
|----|-----------------------|--------------|----------------|-------|---------------------|--------|--------------|
|    |                       |              | Gross on Dist  | Year  | volume              | Type   | Subject Prop |
| 1  | Southwest 56th Street | SW 56th St   | 0.00 NW        | 2020  | 29,658              | MPSI   | .25          |
| 2  | SW 97th Ave           | SW 58th St   | 0.01 S         | 2018  | 14,741              | MPSI   | .29          |
| 3  | SW 56th St            | SW 98th Ave  | 0.00 E         | 2018  | 34,819              | MPSI   | .36          |
| 4  | Southwest 92nd Avenue | SW 51st St   | 0.04 S         | 2020  | 8,035               | MPSI   | .37          |
| 5  | SW 56th St            | SW 88th PI   | 0.02 W         | 2018  | 45,211              | MPSI   | .58          |
| 6  | Southwest 97th Avenue | SW 47th St   | 0.02 S         | 2020  | 11,148              | MPSI   | .60          |
| 7  | Southwest 48th Street | SW 98th Ave  | 0.04 E         | 2020  | 4,821               | MPSI   | .63          |
| 8  | Southwest 97th Avenue | SW 65th St   | 0.01 N         | 2020  | 8,235               | MPSI   | .66          |
| 9  | Southwest 99th Avenue | SW 64th St   | 0.00 N         | 2020  | 2,507               | MPSI   | .74          |
| 10 | Southwest 64th Street | SW 89th Ct   | 0.04 W         | 2020  | 2,812               | MPSI   | .74          |
|    |                       |              |                |       |                     |        |              |